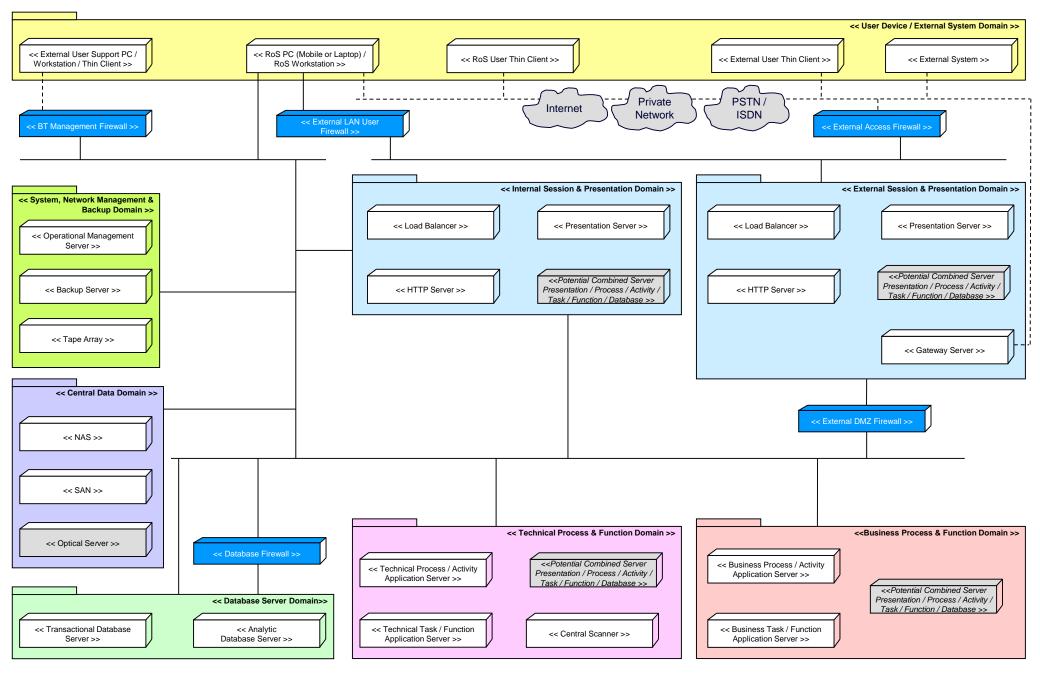

Topology Context Diagram: Revised By: xxxxxxxx Revised Date: xx/xx/xxxx









## Process Layer <package>> Control Register Queries – <package>> Control Application Creation <<package>> <<package>> <<package>> Control Draft Application Control Scanning - convert Control Application populate application for electronic submission Processing – settle Land Register application search paper an Agency Register and document to image and validate and create view the results metadata Agency application <package>> Control eForm Completion – <package>> Control Document Despatch populate despatch application for paper/ certificates and documents e-mail submission to customers <<package>> <<package>> <<package>> Control Management Control Administration Control Batch Processes – Processes – various batch processes Reporting – report on management information various process