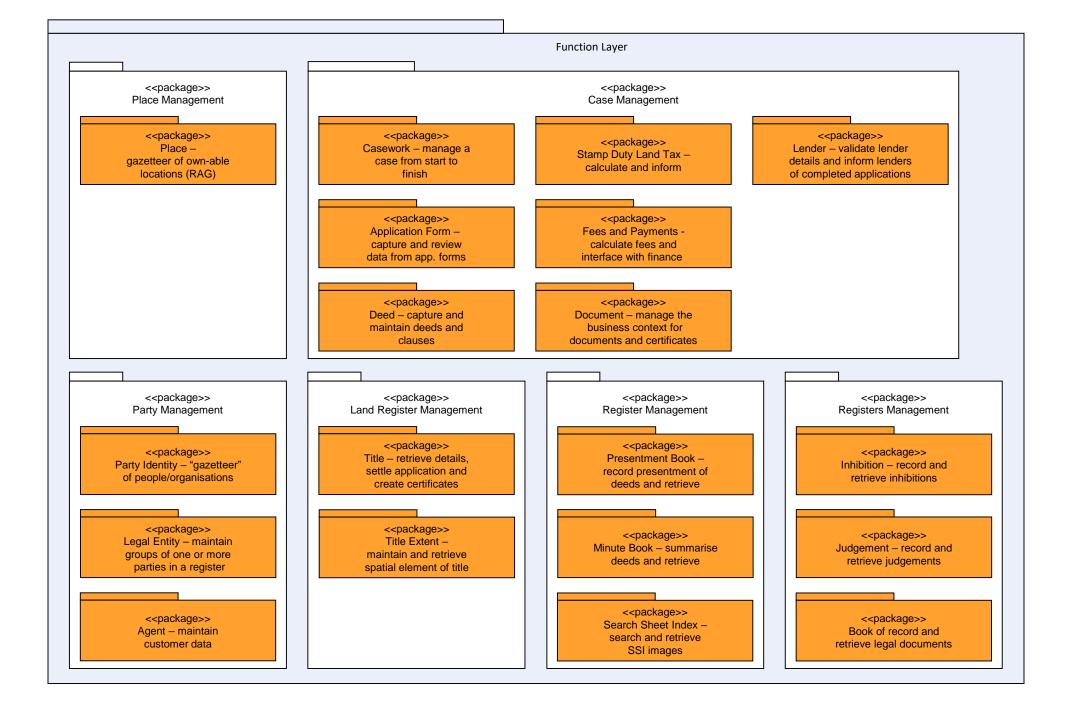

## Process Layer <package>> Control Register Queries – <package>> Control Application Creation <<package>> <<package>> <<package>> Control Draft Application Control Scanning - convert Control Application populate application for electronic submission Processing – settle Land Register application search paper an Agency Register and document to image and validate and create view the results metadata Agency application <package>> Control eForm Completion – <package>> Control Document Despatch populate despatch application for paper/ certificates and documents e-mail submission to customers <<package>> <<package>> <<package>> Control Management Control Administration Control Batch Processes – Processes – various batch processes Reporting – report on management information various processes to to support the BSA administer the BSA

## **Software Architecture Patterns**