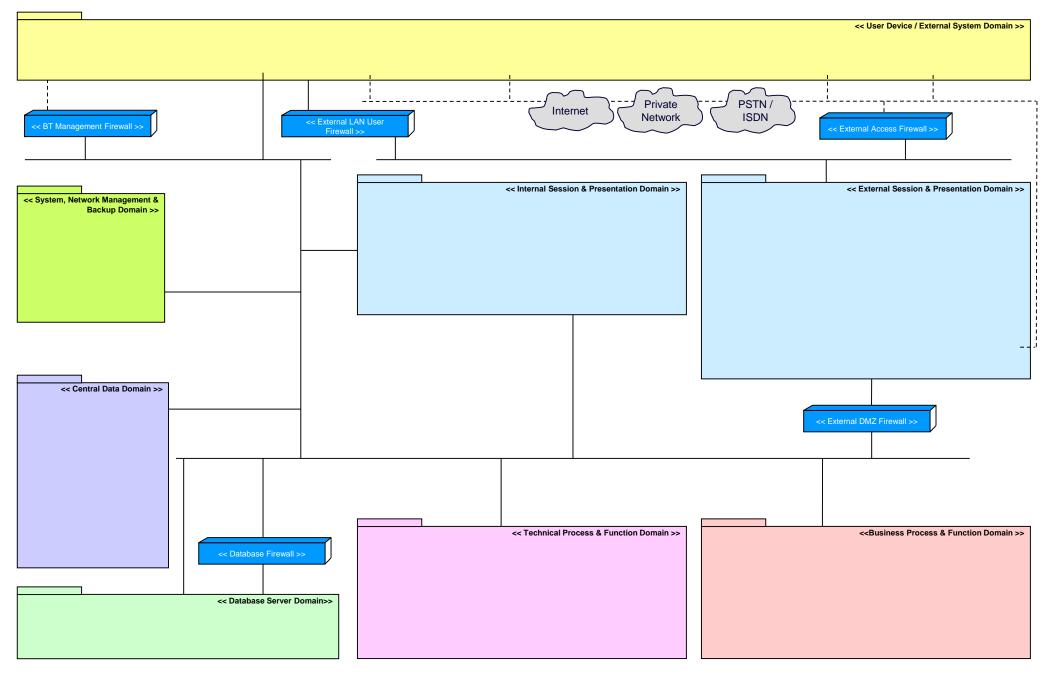

Topology Context Diagram: Revised By: xxxxxxxx Revised Date: xx/xx/xxxx









## Process Layer <package>> Control Register Queries – <package>> Control Application Creation <<package>> <<package>> <<package>> Control Draft Application Control Scanning - convert Control Application populate application for electronic submission Processing – settle Land Register application search paper an Agency Register and document to image and validate and create view the results metadata Agency application <package>> Control eForm Completion – <package>> Control Document Despatch populate despatch application for paper/ certificates and documents e-mail submission to customers <<package>> <<package>> <<package>> Control Management Control Administration Control Batch Processes – Processes – various batch processes Reporting – report on management information various proce