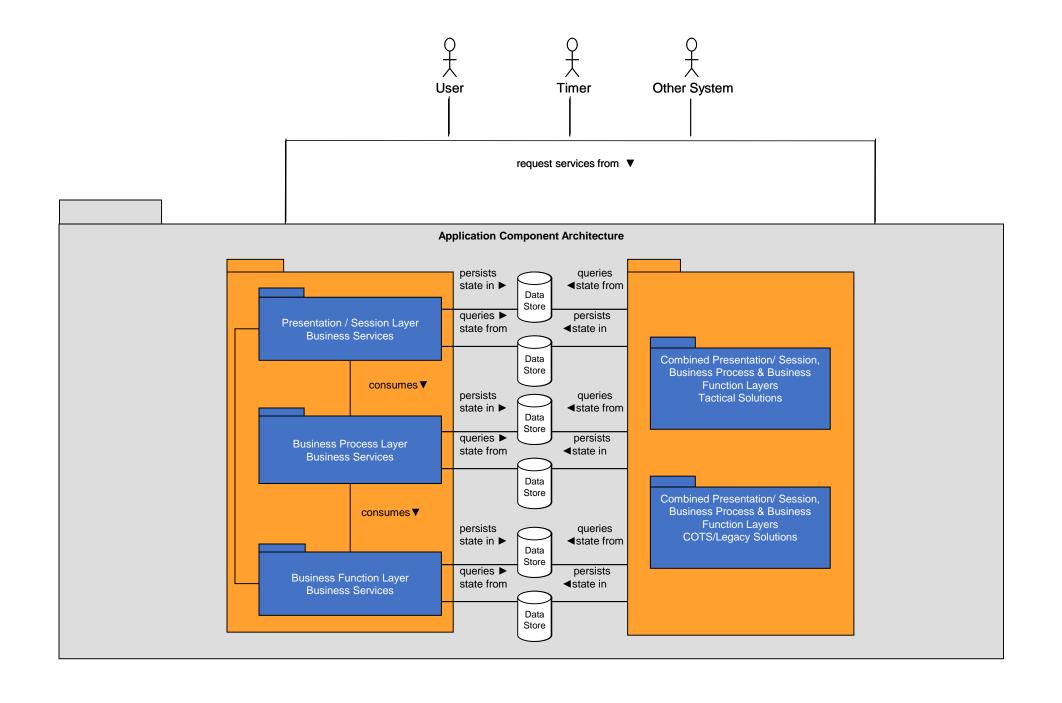

Topology Context Diagram: Revised By: xxxxxxxx Revised Date: xx/xx/xxxx









## Process Layer <package>> Control Register Queries – <package>> Control Application Creation <<package>> <<package>> <<package>> Control Draft Application Control Scanning - convert Control Application populate application for electronic submission Processing – settle Land Register application search paper an Agency Register and document to image and validate and create view the results metadata Agency application <package>> Control eForm Completion – <package>> Control Document Despatch populate despatch application for paper/ certificates and documents e-mail submission to customers <<package>> <<package>> <<package>> Control Management Control Administration Control Batch Processes – Processes – various batch processes Reporting – report on management information various processes t