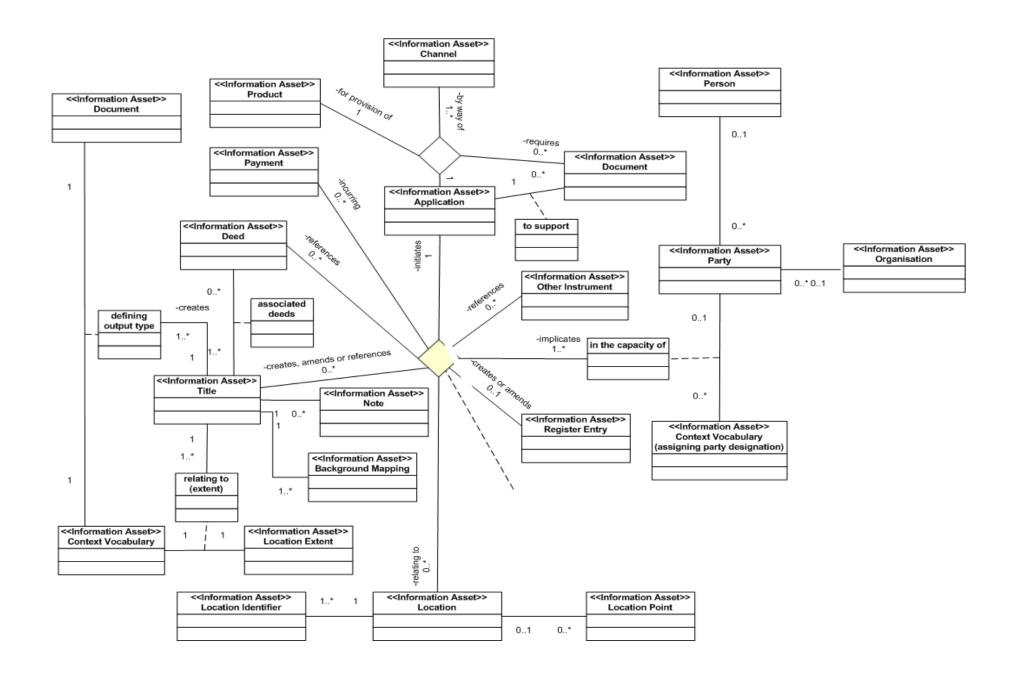

Queries – <package>> Control Application Creation <<package>> <<package>> <<package>> Control Draft Application Control Scanning - convert Control Application populate application for electronic submission Processing – settle Land Register application search paper an Agency Register and document to image and validate and create view the results metadata Agency application <package>> Control eForm Completion – <package>> Control Document Despatch populate despatch application for paper/ certificates and documents e-mail submission to customers <<package>> <<package>> <<package>> Control Management Control Administration Control Batch Processes – Processes – various batch processes Reporting – report on management information various processes to to support the BSA administer the BSA









## **Software Architecture Patterns**