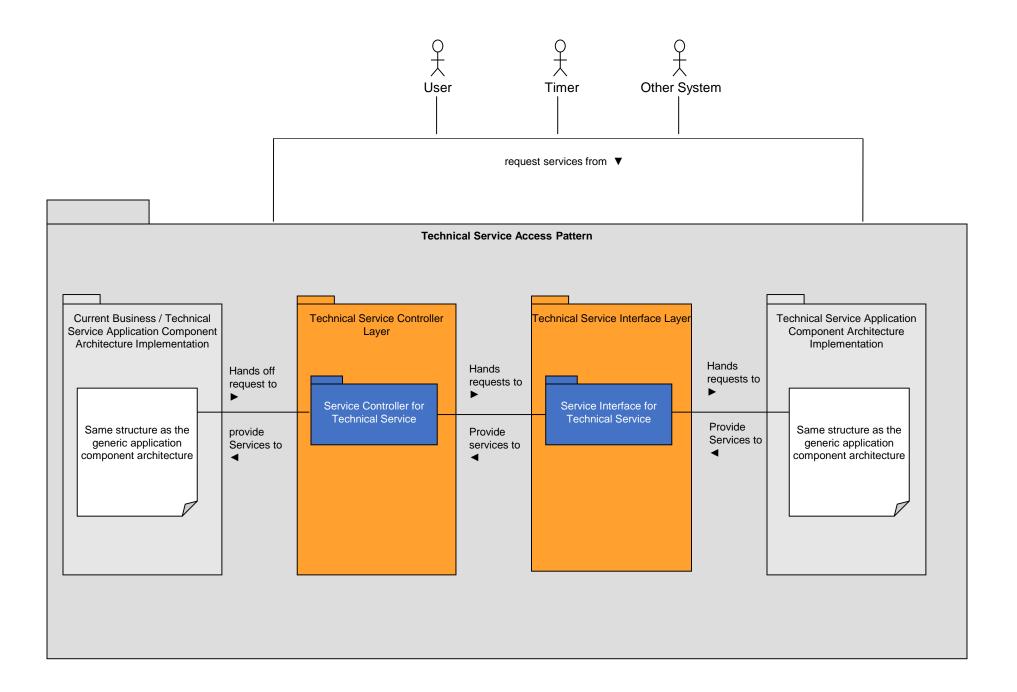

Topology Context Diagram: Revised By: xxxxxxxx Revised Date: xx/xx/xxxx









## Process Layer <package>> Control Register Queries – <package>> Control Application Creation <<package>> <<package>> <<package>> Control Draft Application Control Scanning - convert Control Application populate application for electronic submission Processing – settle Land Register application search paper an Agency Register and document to image and validate and create view the results metadata Agency application <package>> Control eForm Completion – <package>> Control Document Despatch populate despatch application for paper/ certificates and documents e-mail submission to customers <<package>> <<package>> <<package>> Control Management Control Administration Control Batch Processes – Processes – various batch processes Reporting – report on management information various processes