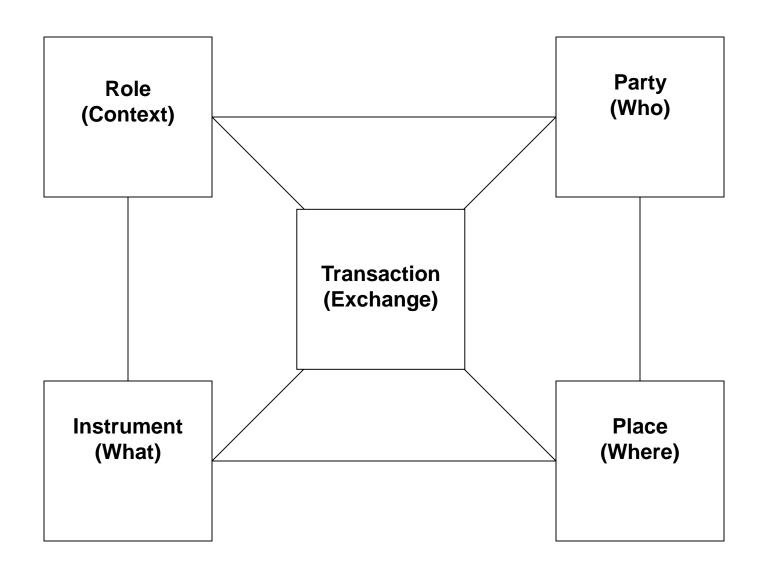

r Queries – <package>> Control Application Creation <<package>> <<package>> <<package>> Control Draft Application Control Scanning - convert Control Application populate application for electronic submission Processing – settle Land Register application search paper an Agency Register and document to image and validate and create view the results metadata Agency application <package>> Control eForm Completion – <package>> Control Document Despatch populate despatch application for paper/ certificates and documents e-mail submission to customers <<package>> <<package>> <<package>> Control Management Control Administration Control Batch Processes – Processes – various batch processes Reporting – report on management information various processes to to support the BSA administer the BSA









## **Software Architecture Patterns**