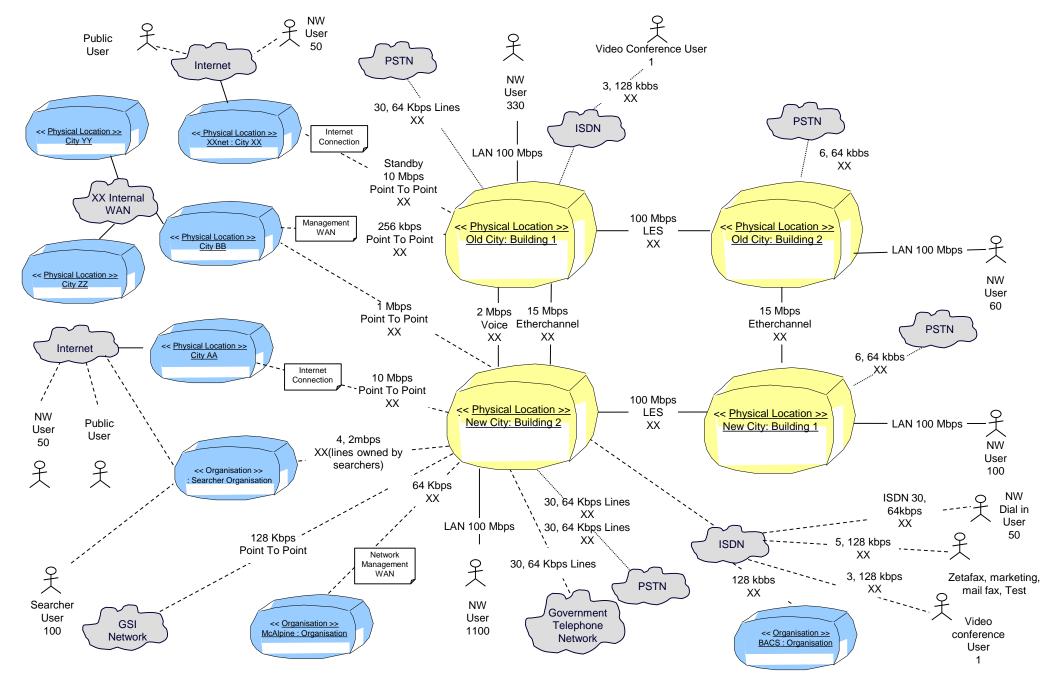

Topology Context Diagram: Revised By: xxxxxxxx Revised Date: xx/xx/xxxx









## Process Layer <package>> Control Register Queries – <package>> Control Application Creation <<package>> <<package>> <<package>> Control Draft Application Control Scanning - convert Control Application populate application for electronic submission Processing – settle Land Register application search paper an Agency Register and document to image and validate and create view the results metadata Agency application <package>> Control eForm Completion – <package>> Control Document Despatch populate despatch application for paper/ certificates and documents e-mail submission to customers <<package>> <<package>> <<package>> Control Management Control Administration Control Batch Processes – Processes – various