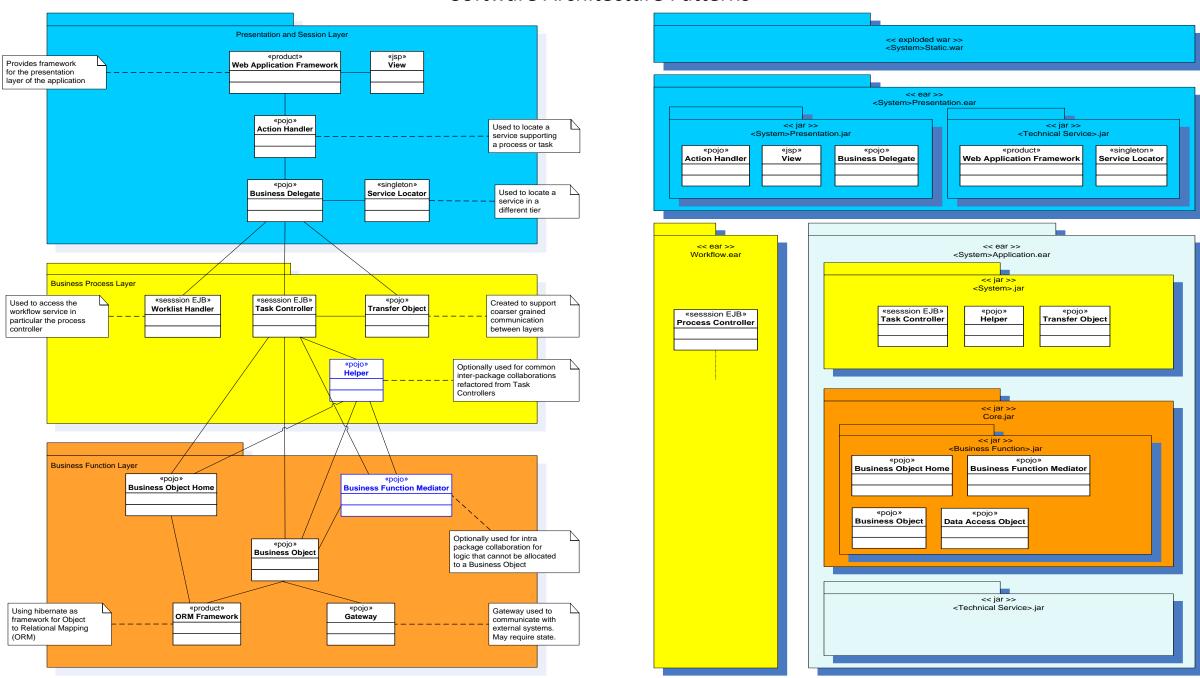

Creation <<package>> <<package>> <<package>> Control Draft Application Control Scanning - convert Control Application populate application for electronic submission Processing – settle Land Register application search paper an Agency Register and document to image and validate and create view the results metadata Agency application <package>> Control eForm Completion – <package>> Control Document Despatch populate despatch application for paper/ certificates and documents e-mail submission to customers <<package>> <<package>> <<package>> Control Management Control Administration Control Batch Processes – Processes – various batch processes Reporting – report on management information various processes to to support the BSA administer the BSA









## **Software Architecture Patterns**