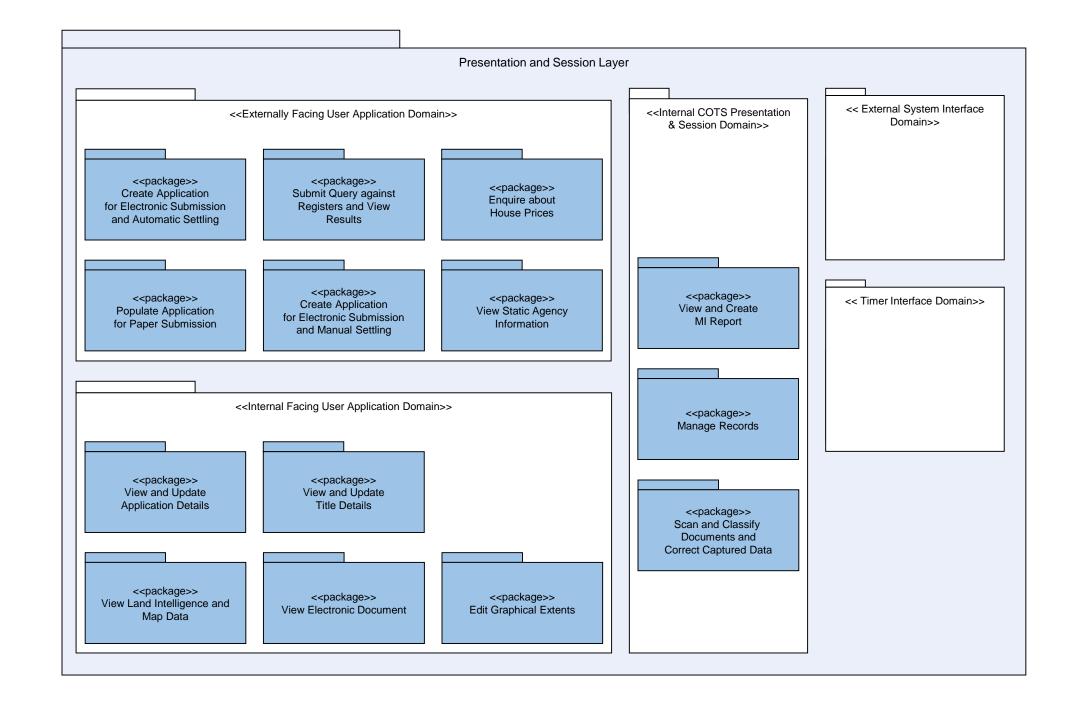

ister Queries – <package>> Control Application Creation <<package>> <<package>> <<package>> Control Draft Application Control Scanning - convert Control Application populate application for electronic submission Processing – settle Land Register application search paper an Agency Register and document to image and validate and create view the results metadata Agency application <package>> Control eForm Completion – <package>> Control Document Despatch populate despatch application for paper/ certificates and documents e-mail submission to customers <<package>> <<package>> <<package>> Control Management Control Administration Control Batch Processes – Processes – various batch processes Reporting – report on management information various processes to to support the BSA administer the BSA









## **Software Architecture Patterns**